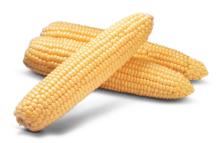

## **Sweetcorn**

• Yellow Super Sweet Hybrid for Both Fresh Market and Processing. Overland is an Open Field Cultivar with Good Quality Ears and High Yields. Average to Good Tip - Filling of The Cob and its Excellent Sweet Taste is Remarkable. Suitable as a Main Season Producer.

| Technical Data     |                                                                                        |
|--------------------|----------------------------------------------------------------------------------------|
| Earliness          | Medium                                                                                 |
| Maturity           | 85 - 90 Days                                                                           |
| Cob Size           | - Length: 19-23cm<br>- Depth: 12-13mm<br>- Diameter: 5.5-6.0mm<br>- Average of 18 Rows |
| Season             | Summer and Winter                                                                      |
| Husk Appearance    | - Medium to Dark Green<br>- Good Flag Leaves<br>- Adequate Cover                       |
| Usage              | - Fresh Market<br>- Processing as Frozen Kernels                                       |
| Resistance Summary | - HR Et / Ps: (Rp1-i)<br>- IR: Bm / MDMV: A                                            |