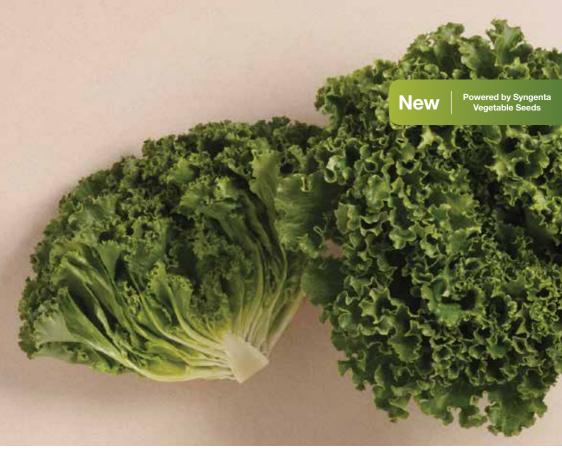

## Progreen 76

Progreen 76 is an excellent Batavia lettuce variety. It has very dark glossy green color as well as excellent weight and texture. Progreen 76 has shown good intermediate resistance to certain races of downy mildew. Progreen 76 also has very good heat tolerance