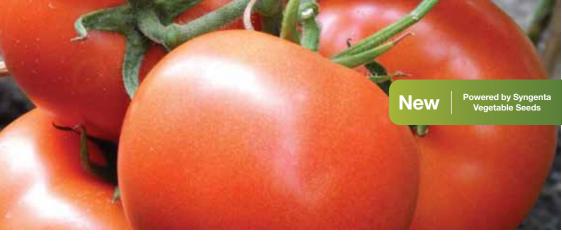

Upper is a beef-stake indeterminate tomato variety that boasts very good setting and high early yield. The variety produces fruits with a weight of 160gms each an attractive round shape and deep red colour. The variety has very good shelf life making it suitable for long distance transporting.

| Technical data                                      |                                                                               |
|-----------------------------------------------------|-------------------------------------------------------------------------------|
| • Fruit Size                                        | Medium                                                                        |
| <ul> <li>Avg. Fruit Weight</li> </ul>               | 160gms average                                                                |
| <ul><li>Growth Type</li></ul>                       | Indeterminate                                                                 |
| • Fruit Shape                                       | Round                                                                         |
| Plant Vigour                                        | Medium - strong                                                               |
| Shelf Life Days                                     | 10                                                                            |
| • Fruit setting                                     | Strong                                                                        |
| Yield per hectare                                   | 140 – 150 T                                                                   |
| Resistance Summary                                  | IR:TYLCV TSWV<br>HR:For / ToMV: 0-2 / Fol: 0-1<br>(US1-2) / Vd / Va / Ff: A-E |
| <ul> <li>Recommended<br/>sowing density:</li> </ul> | 20,000 plants per hectare                                                     |